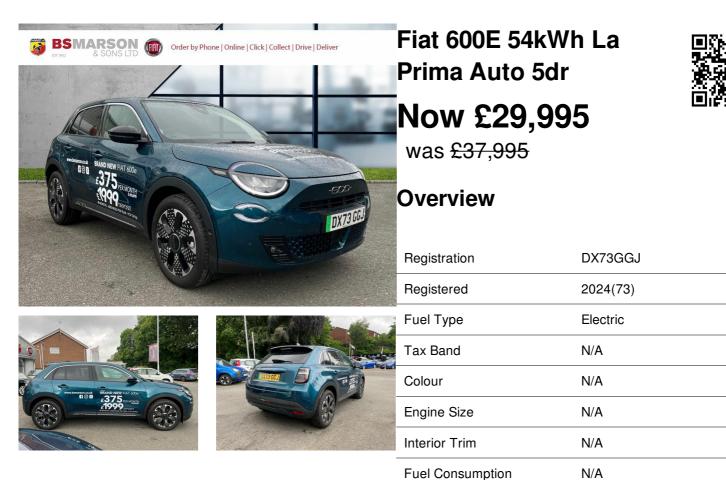

# Description

The stunning new 600E La Prima full electric 250 miles range 5 door top spec p/x welcome Finance available BS Marson & Sons Ltd was Established by Bernard Stanley Marson back in 1959, selling ministry of defence vehicles, as well as new Wartburg, Simca, Reliant, and Fiat. His 3 Children, John Marson, Ann Manning and Peter Marson continued the family business, expanding the dealership over the years, retailing New Renault, Kia, Fiat and Abarth vehicles, as well as used cars from multiple sites across Staffordshire. Now we are in our 3rd generation with Andrew Marson and the family team at BS Marson. We also can cater for all your vehicle needs utilizing our body shop, workshop's, Sales and service department at Keele Road in Newcastle under lyme. All of our vehicles are fully prepped by our skilled technicians to ensure your next vehicle offers full peace of mind. This vehicle comes with 3 months warranty as standard! You will also benefit from a 12 month MOT and a service carried out by ourselves before delivery. Here at BS Marson and Sons Ltd we take pride in our customer service and will always be available to answer any inquiries and meet your needs when working with us to find the car best suited for you. We are open 7 days a week for viewings and test drives, weekdays 08:30 - 18:30, Saturday 08:30 -18:00 and Sunday 10:00 - 16:00 Please don't delay, contact us today.